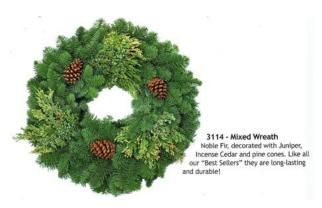

## Bishop McDevitt Sports Teams Christmas Wreath & Green Sale

(sponsored by McD Swimming & Diving)

<u>Mixed Greens Wreath</u> - Single faced with noble fir, blue berried Juniper, Incensed Cedar and pine cones

| Ring      | overall   | Item# | Price |
|-----------|-----------|-------|-------|
| (each)    |           |       |       |
| 14 inches | 26 inches | 3114  | \$40  |

ORDER DEADLINE: All advance order purchases are due no later than 8:00 p.m. Wednesday, October 18.