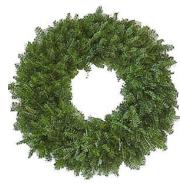

<u>Balsam Wreath</u> - Double faced wreath made from the freshest most fragrant Balsam

| Ring      | Overall   | Item# | Price (each) |
|-----------|-----------|-------|--------------|
| 14 inches | 22 inches | 3014  | \$30         |

3014 - Balsam Wreath

ALL ITEMS OVERALL DIMENSIONS ARE APPROXIMATE

Checks made payable to

**Bishop McDevitt Swim & Dive Team**